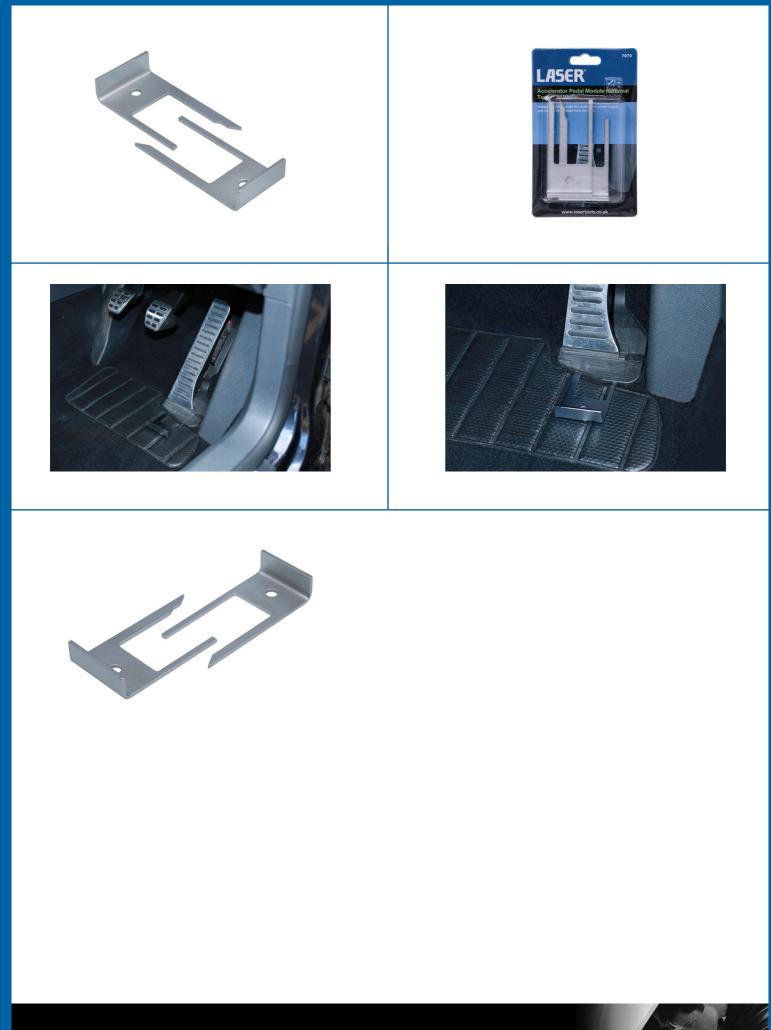

## **Accelerator Pedal Module Removal Tools - for VAG**

A pair of release tools designed to slide under the accelerator pedal module and release the module from the floor. Kit supplied as 2 tools, one for left hand drive vehicles and one for right hand drive vehicles.

## **Additional Information**

- · For removal of the accelerator pedal module.
- Left hand and right hand drive vehicles covered.
- Applications: across the VAG ranges from as early as 2004.
- Equivalent to OEM T10240 (RHD) & T10238 (LHD).
- Use in accordance with OEM instructions.