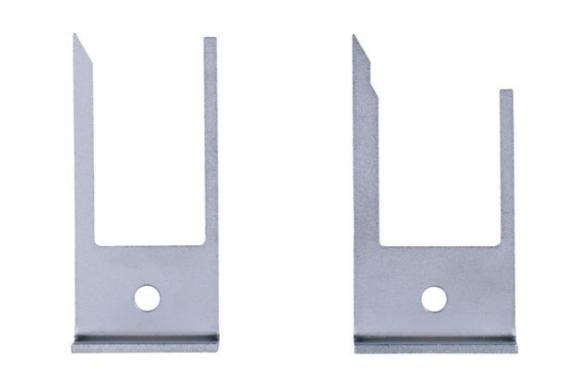

## **Accelerator Pedal Module Removal Tools - for VAG**

A pair of release tools designed to slide under the accelerator pedal module and release the module from the floor. Kit supplied as 2 tools, one for left hand drive vehicles and one for right hand drive vehicles.

## **Additional Information**

- · For removal of the accelerator pedal module.
- Left hand and right hand drive vehicles covered.
- Applications: across the VAG ranges from as early as 2004.
- Equivalent to OEM T10240 (RHD) & T10238 (LHD).
- Use in accordance with OEM instructions.